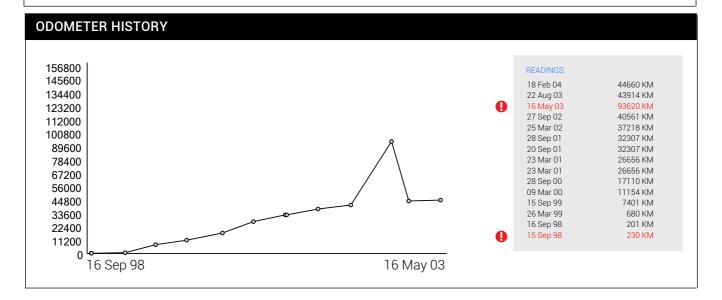

## **▲ WARNINGS**

• Odometer Readings are inconsistent

ODOMETER STATUS

UNRELIABLE

44,660 km

LICENSING

• EXPIRED - 14 Jun 2011

First Reg NZ - 16/09/1998

CHASSIS

NPR70PY-7401439

LATEST ODOMETER READING

FIISt Reg N

18/02/2004 - Certificate of Fitness Inspection

• EXPIRED - 03 Jul 2006

ENGINE NO

ENGINE

UNKNOWN

ORIGIN